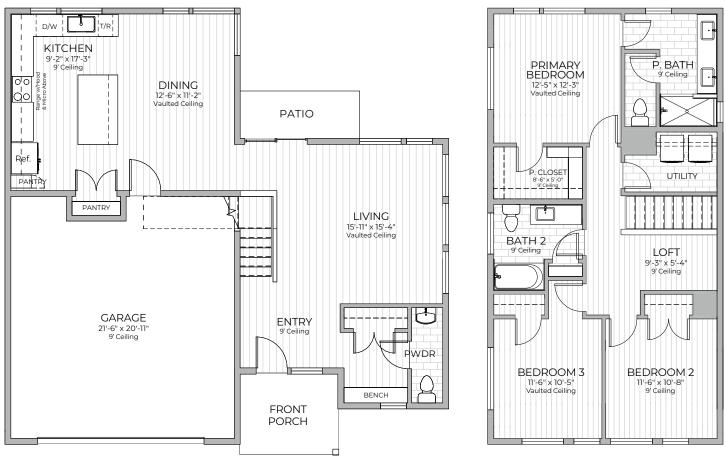

### GROVE PLACE The Shoal

1903 sq.ft. • 3 Bedroom • 2.5 Bathrooms • 2 Story

**First Floor** 

EQUAL HOUSIN

Second Floor

### GROVE PLACE The Shoal

1903 sq.ft. • 3 Bedroom • 2.5 Bathrooms • 2 Story