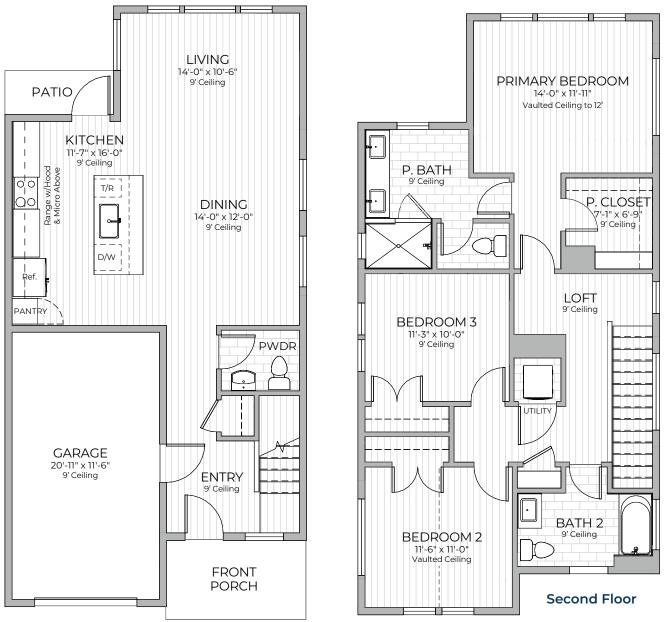

### GROVE PLACE The Ladybird

1722 sq.ft. • 3 Bedroom • 2.5 Bathrooms • 2 Story

**First Floor** 

臼

### GROVE PLACE The Ladybird

1722 sq.ft. • 3 Bedroom • 2.5 Bathrooms • 2 Story