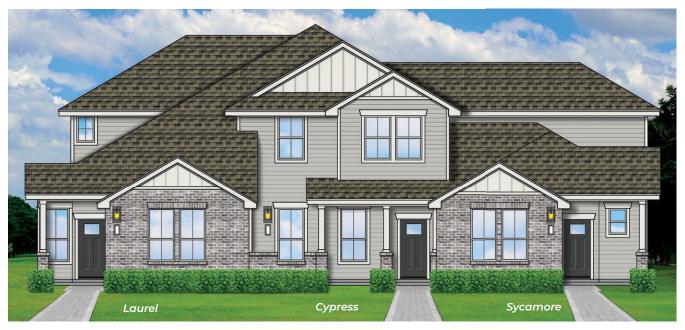

## THE SYCAMORE

1253 sq.ft. • 2 Bedroom • 2.5 Bathrooms • 2 Story

Elevation A - Scheme 1

Elevation B - Scheme 2

\*Square footage is approximate. Floorplans may vary slightly by elevation. Subject to change without notice. Optional features available at additional cost. Exterior colors are artist rendering and may not reflect actual offerings or appearance. 1/31/24