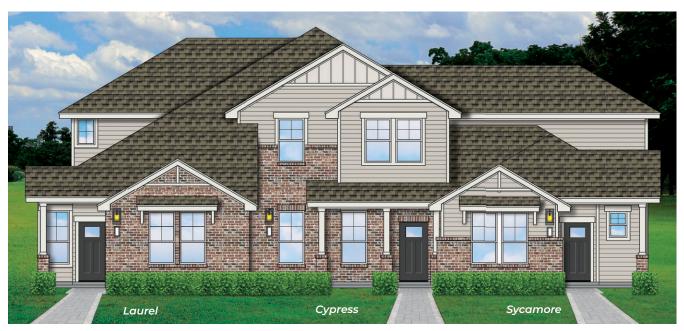

## THE SYCAMORE

1253 sq.ft. • 2 Bedroom • 2.5 Bathrooms • 2 Story

Elevation A - Scheme 1

Elevation B - Scheme 2

\*Square footage is approximate. Floorplans may vary slightly by elevation. Subject to change without notice. Optional features available at additional cost. Exterior colors are artist rendering and may not reflect actual offerings or appearance. 1/31/24