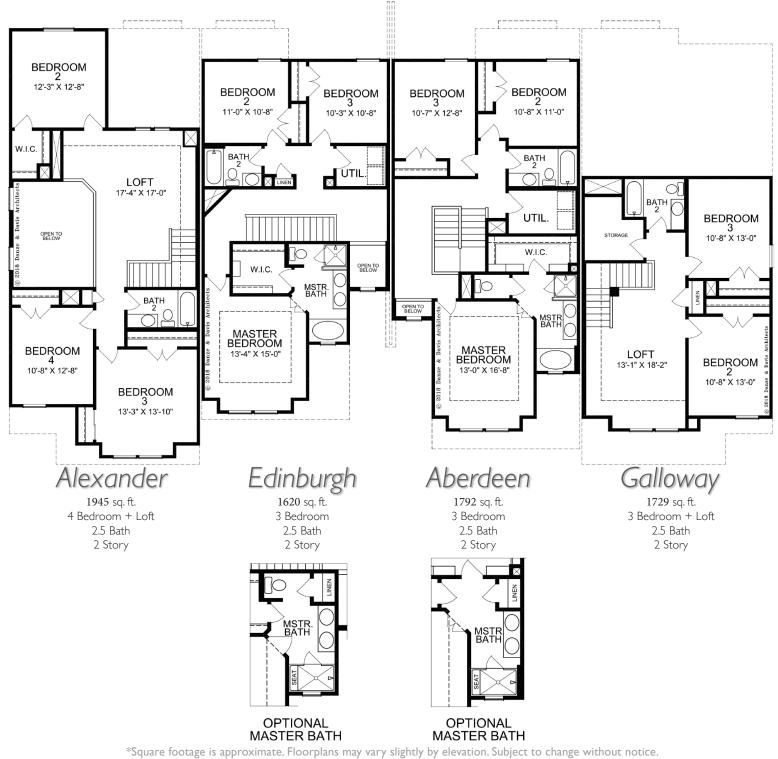

## Four Unit Townhome Elevation 'B' Second Floor

#### Alexander

1945 sq. ft. 4 Bedroom + Loft 2.5 Bath 2 Story

# Edinburgh

1620 sq. ft. 3 Bedroom 2.5 Bath 2 Story

#### Aberdeen

1792 sq. ft. 3 Bedroom 2.5 Bath 2 Story

### Galloway

1729 sq. ft. 3 Bedroom + Loft 2.5 Bath 2 Story