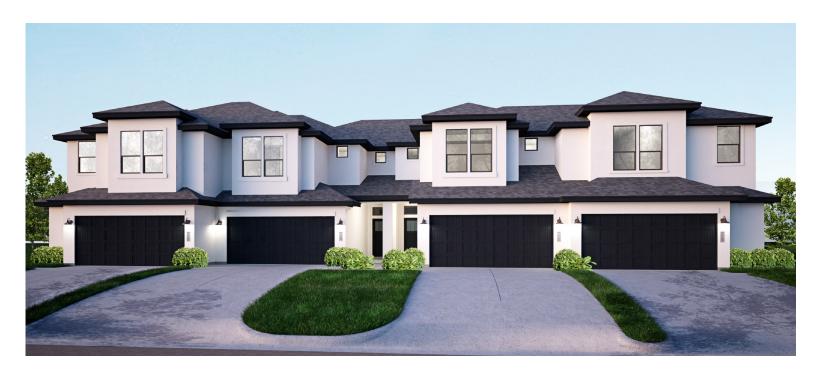

## Four Unit Townhome <u>Elevation 'B'</u> First Floor



#### Alexander

1945 sq. ft. 4 Bedroom + Loft 2.5 Bath 2 Story

### Edinburgh

1620 sq. ft. 3 Bedroom 2.5 Bath 2 Story

#### Aberdeen

1792 sq. ft. 3 Bedroom 2.5 Bath 2 Story

### Galloway

1729 sq. ft. 3 Bedroom + Loft 2.5 Bath 2 Story





OPTIONAL MASTER BATH

## Four Unit Townhome Elevation 'B' Second Floor



### PROMINENCE HOMES

## Four Unit Townhome <u>Elevation 'B'</u>



#### Alexander

1945 sq. ft. 4 Bedroom + Loft 2.5 Bath 2 Story

# Edinburgh

1620 sq. ft. 3 Bedroom 2.5 Bath 2 Story

#### Aberdeen

1792 sq. ft. 3 Bedroom 2.5 Bath 2 Story

### Galloway

1729 sq. ft. 3 Bedroom + Loft 2.5 Bath 2 Story