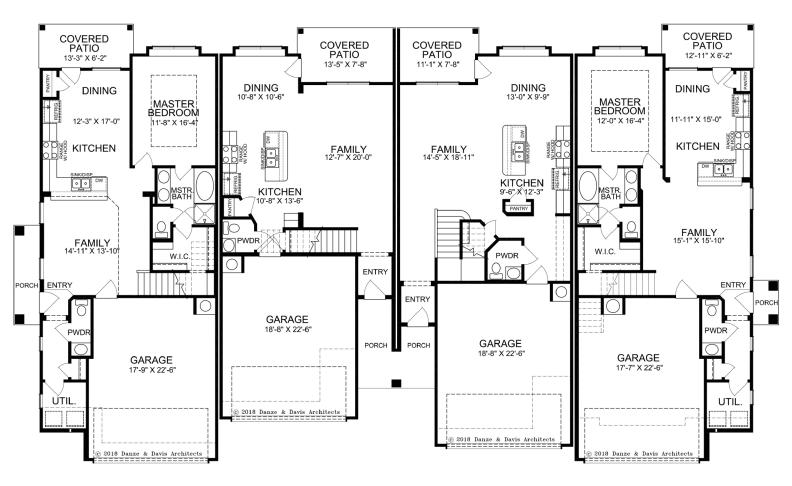

## Four Unit Townhome <u>Elevation 'B'</u> First Floor

#### Alexander

1945 sq. ft. 4 Bedroom + Loft 2.5 Bath 2 Story

### Edinburgh

1620 sq. ft. 3 Bedroom 2.5 Bath 2 Story

#### Aberdeen

1792 sq. ft. 3 Bedroom 2.5 Bath 2 Story

### Galloway

1729 sq. ft. 3 Bedroom + Loft 2.5 Bath 2 Story

OPTIONAL MASTER BATH