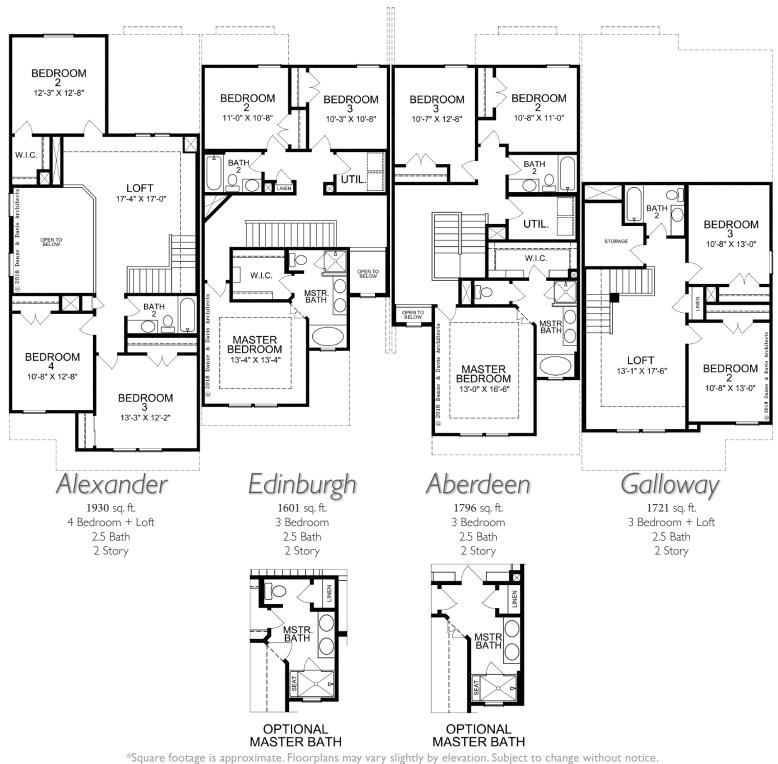

# Four Unit Townhome <u>Elevation 'A'</u> Second Floor

#### Alexander

1930 sq. ft. 4 Bedroom + Loft 2.5 Bath 2 Story

## Edinburgh

1601 sq. ft. 3 Bedroom 2.5 Bath 2 Story

### Aberdeen

1796 sq. ft. 3 Bedroom 2.5 Bath 2 Story

### Galloway

1721 sq. ft. 3 Bedroom + Loft 2.5 Bath 2 Story

OPTIONAL MASTER BATH