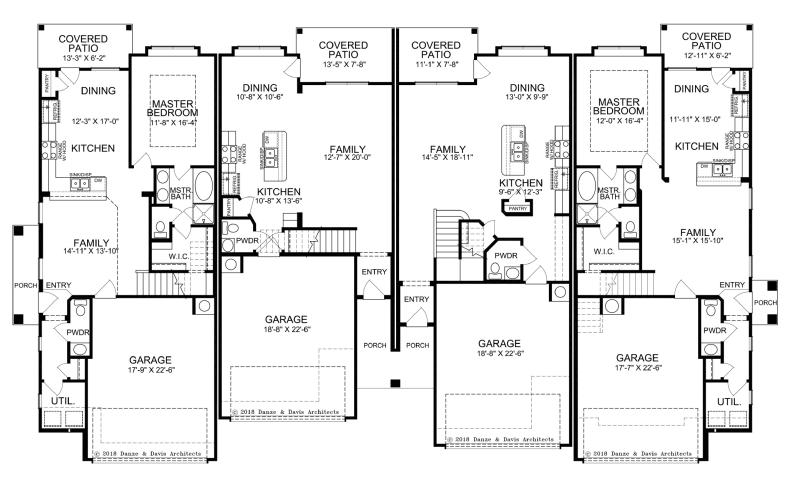

# Four Unit Townhome <u>Elevation 'A'</u> First Floor



#### Alexander

1930 sq. ft. 4 Bedroom + Loft 2.5 Bath 2 Story

## Edinburgh

1601 sq. ft. 3 Bedroom 2.5 Bath 2 Story

### Aberdeen

1796 sq. ft. 3 Bedroom 2.5 Bath 2 Story

### Galloway

1721 sq. ft. 3 Bedroom + Loft 2.5 Bath 2 Story





OPTIONAL MASTER BATH

# Four Unit Townhome <u>Elevation 'A'</u> Second Floor



### PROMINENCE HOMES

# Four Unit Townhome <u>Elevation 'A'</u>



#### Alexander

1930 sq. ft. 4 Bedroom + Loft 2.5 Bath 2 Story

## Edinburgh

1601 sq. ft. 3 Bedroom 2.5 Bath 2 Story

#### Aberdeen

1796 sq. ft. 3 Bedroom 2.5 Bath 2 Story

## Galloway

1721 sq. ft. 3 Bedroom + Loft 2.5 Bath 2 Story