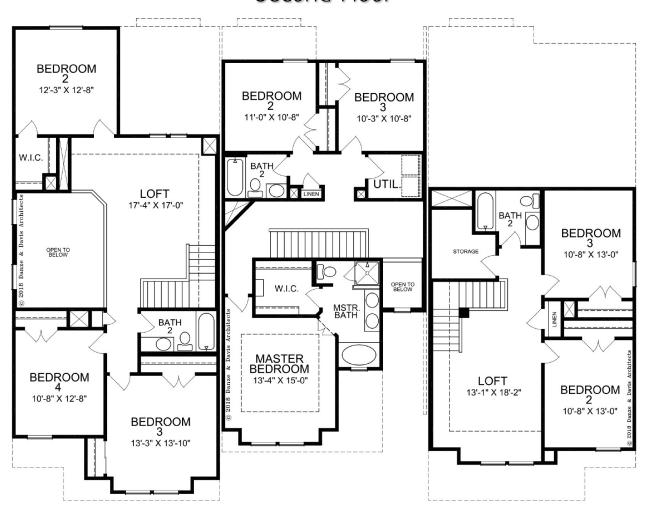

# Three Unit Townhome <u>Elevation 'B'</u> Second Floor

#### Alexander

1945 sq. ft. 4 Bedroom + Loft 2.5 Bath 2 Story

## Edinburgh

1620 sq. ft. 3 Bedroom 2.5 Bath 2 Story

# Galloway

1729 sq. ft. 3 Bedroom + Loft 2.5 Bath 2 Story