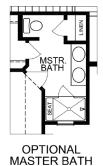

### Galloway

1729 sq. ft. 3 Bedroom + Loft 2.5 Bath 2 Story

OPTIONAL MASTER BATH