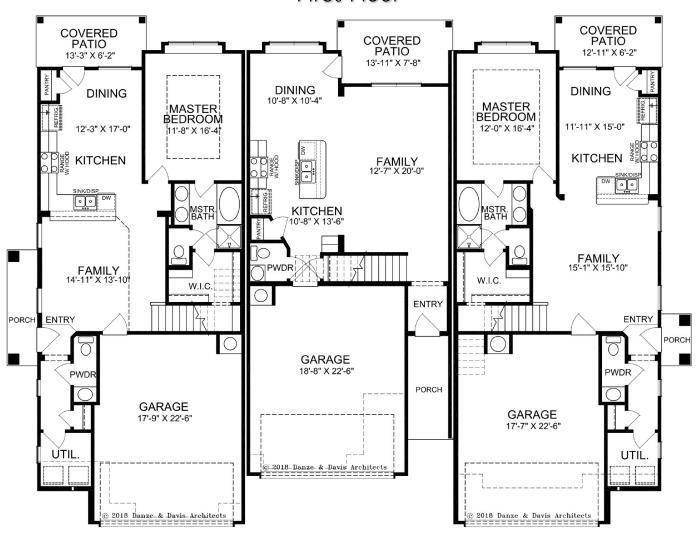

#### First Floor

#### Alexander

1945 sq. ft. 4 Bedroom + Loft 2.5 Bath 2 Story

## Edinburgh

1620 sq. ft. 3 Bedroom 2.5 Bath 2 Story

### Galloway

1729 sq. ft. 3 Bedroom + Loft 2.5 Bath 2 Story

OPTIONAL MASTER BATH