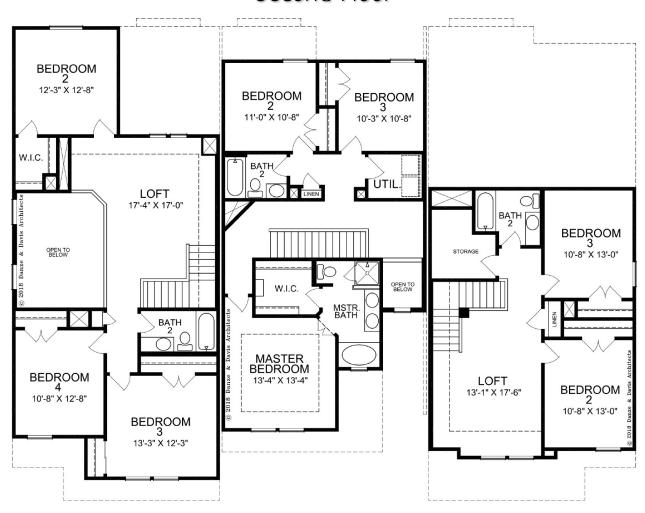

#### PROMINENCE HOMES

# Three Unit Townhome <u>Elevation 'A'</u> Second Floor

#### Alexander

1930 sq. ft. 4 Bedroom + Loft 2.5 Bath 2 Story

## Edinburgh

1601 sq. ft. 3 Bedroom 2.5 Bath 2 Story

## Galloway

1721 sq. ft. 3 Bedroom + Loft 2.5 Bath 2 Story

MASTER BATH