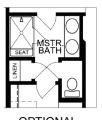

## Galloway

1721 sq. ft. 3 Bedroom + Loft 2.5 Bath 2 Story

MASTER BATH

OPTIONAL MASTER BATH

## Galloway

1721 sq. ft. 3 Bedroom + Loft 2.5 Bath 2 Story

MASTER BATH