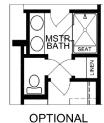

## Galloway

1721 sq. ft. 3 Bedroom + Loft 2.5 Bath 2 Story

MASTER BATH

OPTIONAL MASTER BATH

## Galloway

1721 sq. ft. 3 Bedroom + Loft 2.5 Bath 2 Story

MASTER BATH