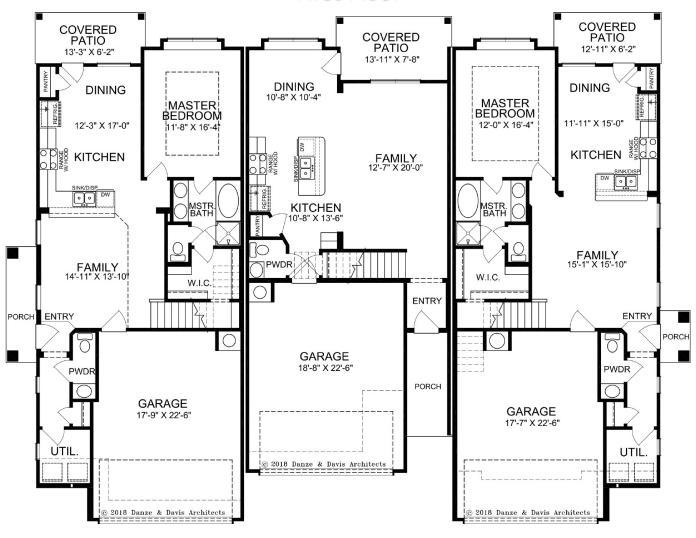

#### PROMINENCE HOMES

## Three Unit Townhome <u>Elevation 'A'</u>

#### First Floor

#### Alexander

1930 sq. ft. 4 Bedroom + Loft 2.5 Bath 2 Story

## Edinburgh

1601 sq. ft. 3 Bedroom 2.5 Bath 2 Story

## Galloway

1721 sq. ft. 3 Bedroom + Loft 2.5 Bath 2 Story

MASTER BATH

OPTIONAL MASTER BATH