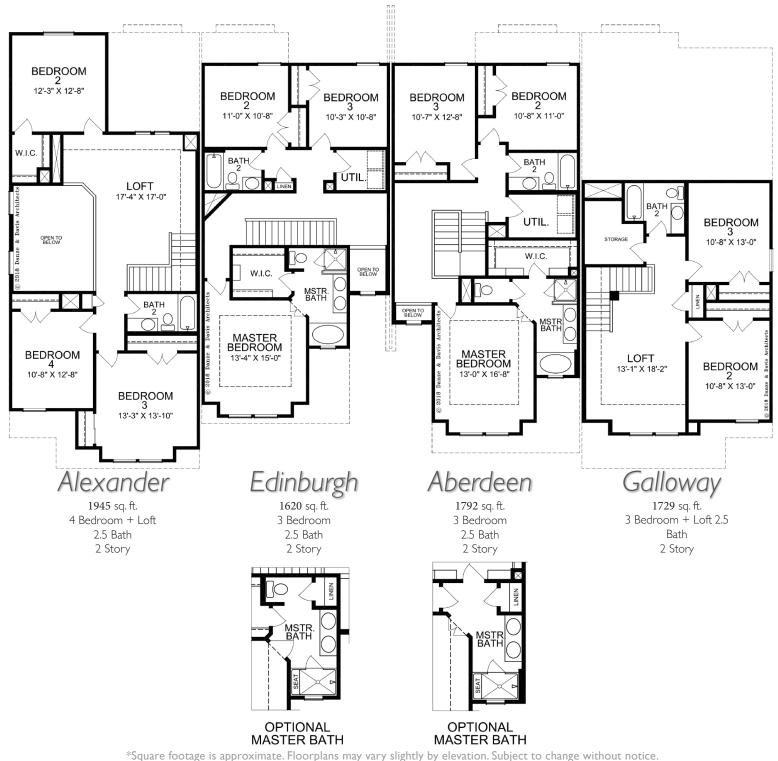

#### Alexander

1945 sq. ft. 4 Bedroom + Loft 2.5 Bath 2 Story

#### Edinburgh

1620 sq. ft. 3 Bedroom 2.5 Bath 2 Story

#### Aberdeen

1792 sq. ft. 3 Bedroom 2.5 Bath 2 Story

## Galloway

1729 sq. ft. 3 Bedroom + Loft 2.5 Bath 2 Story

MASTER BATH

OPTIONAL MASTER BATH

# Four Unit Townhome <u>Elevation 'B'</u> Second Floor

# Edinburgh

1620 sq. ft. 3 Bedroom 2.5 Bath 2 Story

## Galloway

1729 sq. ft. 3 Bedroom + Loft 2.5 Bath 2 Story