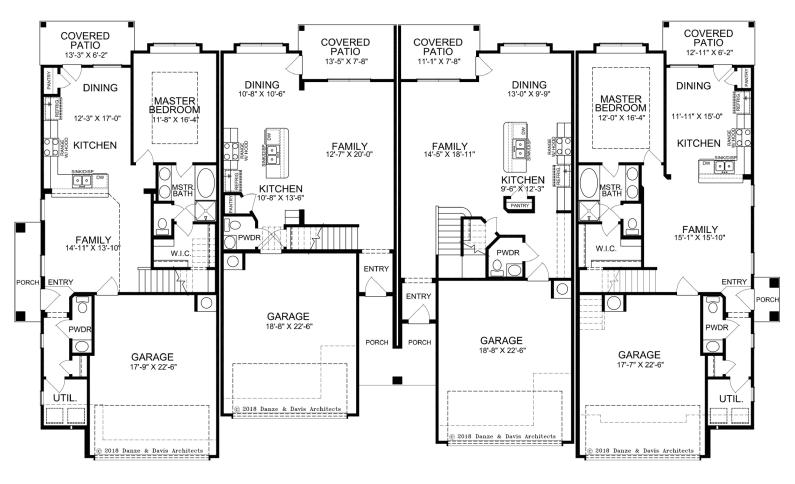

## Four Unit Townhome <u>Elevation 'B'</u> First Floor

## Four Unit Townhome <u>Elevation 'B'</u>