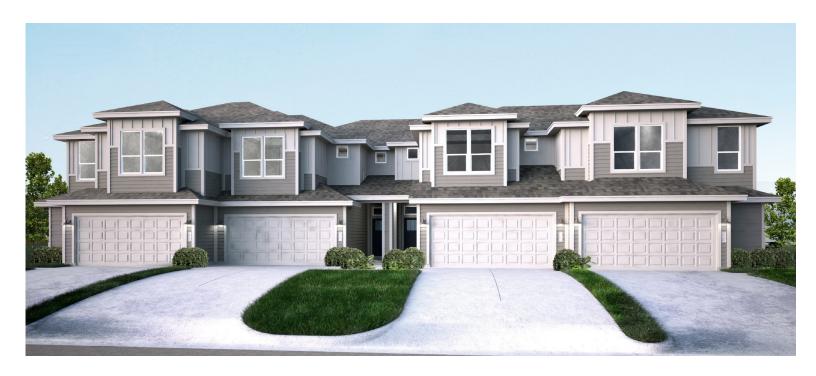

## Four Unit Townhome <u>Elevation 'B'</u> First Floor



#### Alexander

1945 sq. ft. 4 Bedroom + Loft 2.5 Bath 2 Story

#### Edinburgh

1620 sq. ft. 3 Bedroom 2.5 Bath 2 Story

#### Aberdeen

1792 sq. ft. 3 Bedroom 2.5 Bath 2 Story

## Galloway

1729 sq. ft. 3 Bedroom + Loft 2.5 Bath 2 Story



MASTER BATH



OPTIONAL MASTER BATH

# Four Unit Townhome <u>Elevation 'B'</u> Second Floor



#### PROMINENCE HOMES

## Four Unit Townhome <u>Elevation 'B'</u>



#### Alexander

1945 sq. ft. 4 Bedroom + Loft 2.5 Bath 2 Story

# Edinburgh

1620 sq. ft. 3 Bedroom 2.5 Bath 2 Story

#### Aberdeen

1792 sq. ft. 3 Bedroom 2.5 Bath 2 Story

## Galloway

1729 sq. ft. 3 Bedroom + Loft 2.5 Bath 2 Story