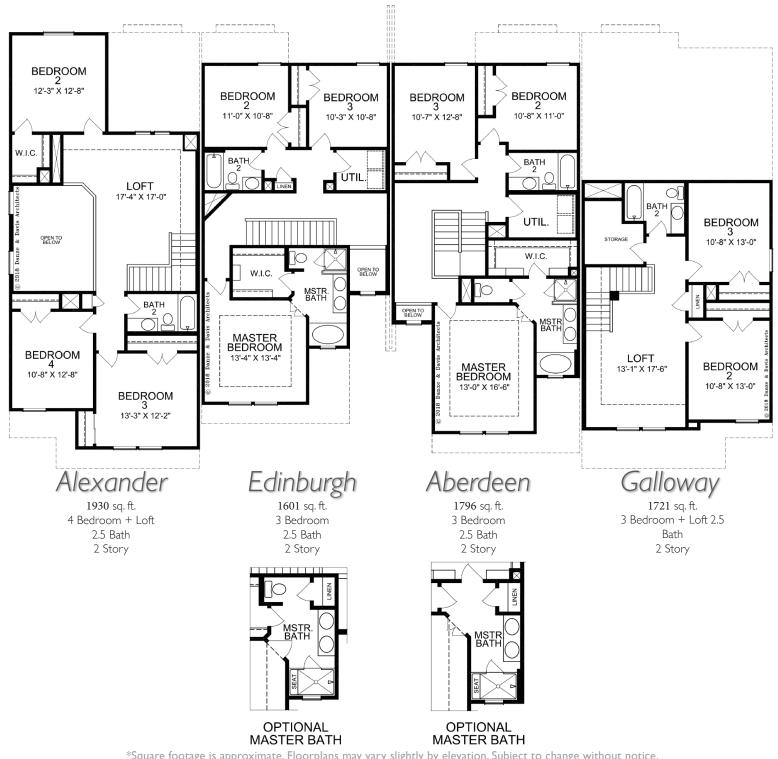

#### Alexander

1930 sq. ft. 4 Bedroom + Loft 2.5 Bath 2 Story

### Edinburgh

1601 sq. ft. 3 Bedroom 2.5 Bath 2 Story

#### Aberdeen

1796 sq. ft. 3 Bedroom 2.5 Bath 2 Story

## Galloway

1721 sq. ft. 3 Bedroom + Loft 2.5 Bath 2 Story

OPTIONAL MASTER BATH

# Four Unit Townhome <u>Elevation 'A'</u> Second Floor

## Edinburgh

1601 sq. ft. 3 Bedroom 2.5 Bath 2 Story

### Aberdeen

1796 sq. ft. 3 Bedroom 2.5 Bath 2 Story

## Galloway

1721 sq. ft. 3 Bedroom + Loft 2.5 Bath 2 Story