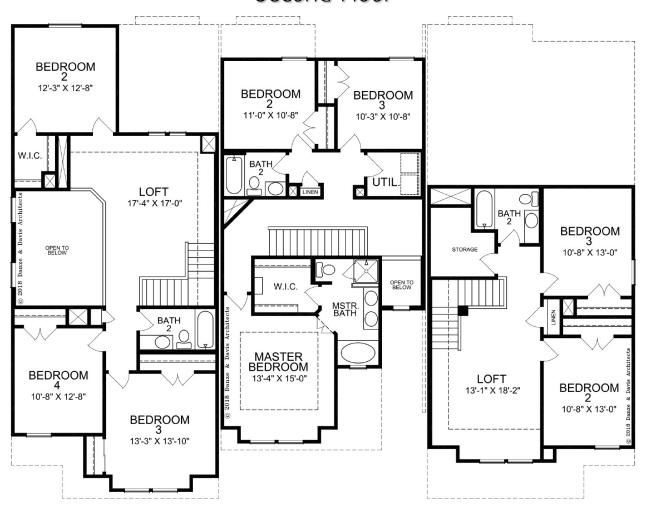

#### PROMINENCE HOMES

## Three Unit Townhome <u>Elevation 'B'</u> Second Floor

#### Alexander

1945 sq. ft. 4 Bedroom + Loft 2.5 Bath 2 Story

## Edinburgh

1620 sq. ft. 3 Bedroom 2.5 Bath 2 Story

# Galloway

1729 sq. ft. 3 Bedroom + Loft 2.5 Bath 2 Story