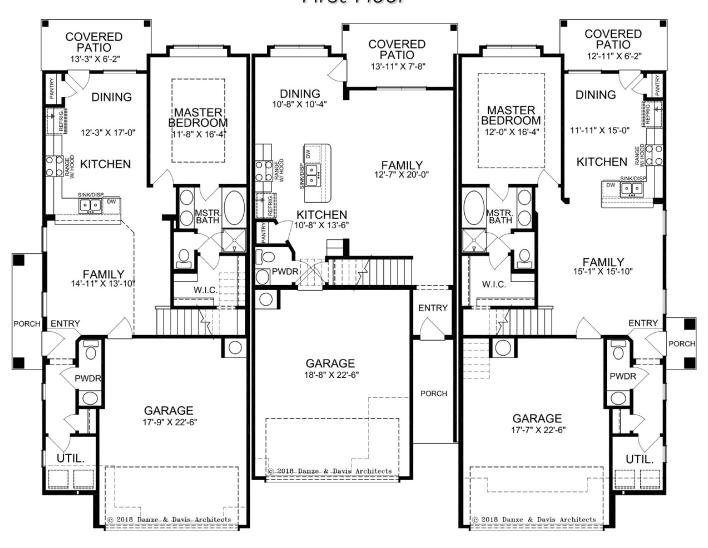

#### PROMINENCE HOMES

# Three Unit Townhome <u>Elevation 'B'</u> First Floor

## Alexander

1945 sq. ft. 4 Bedroom + Loft 2.5 Bath 2 Story

## Edinburgh

1620 sq. ft. 3 Bedroom 2.5 Bath 2 Story

#### Galloway

1729 sq. ft. 3 Bedroom + Loft 2.5 Bath 2 Story

OPTIONAL MASTER BATH