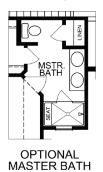

#### Galloway

1729 sq. ft. 3 Bedroom + Loft 2.5 Bath 2 Story

OPTIONAL MASTER BATH