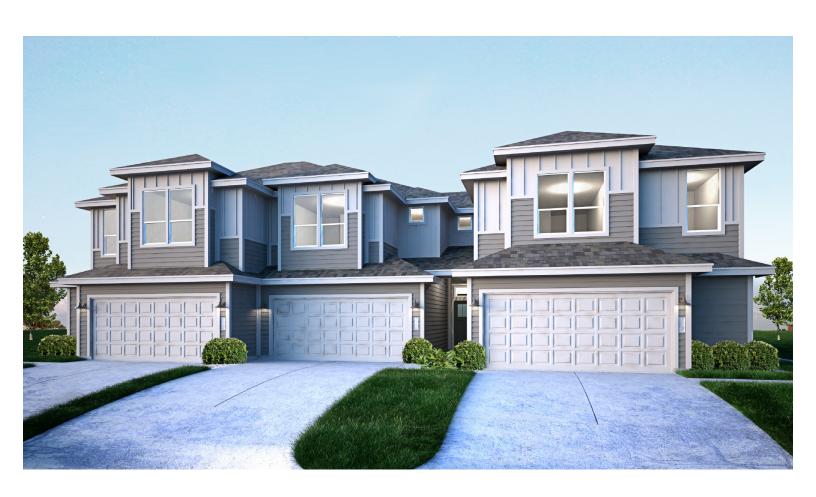

#### PROMINENCE HOMES

# Three Unit Townhome <u>Elevation 'B'</u> First Floor



## Alexander

1945 sq. ft. 4 Bedroom + Loft 2.5 Bath 2 Story

## Edinburgh

1620 sq. ft. 3 Bedroom 2.5 Bath 2 Story

#### Galloway

1729 sq. ft. 3 Bedroom + Loft 2.5 Bath 2 Story





OPTIONAL MASTER BATH

#### PROMINENCE HOMES

## Three Unit Townhome <u>Elevation 'B'</u> Second Floor



#### Alexander

1945 sq. ft. 4 Bedroom + Loft 2.5 Bath 2 Story

## Edinburgh

1620 sq. ft. 3 Bedroom 2.5 Bath 2 Story



# Galloway

1729 sq. ft. 3 Bedroom + Loft 2.5 Bath 2 Story

## Prominence Homes

## Three Unit Townhome <u>Elevation 'B'</u>



#### Alexander

1945 sq. ft. 4 Bedroom + Loft 2.5 Bath 2 Story

## Edinburgh

1620 sq. ft. 3 Bedroom 2.5 Bath 2 Story

# Galloway

1729 sq. ft. 3 Bedroom + Loft 2.5 Bath 2 Story