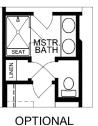

#### Galloway

1721 sq. ft. 3 Bedroom + Loft 2.5 Bath 2 Story

MASTER BATH

OPTIONAL MASTER BATH