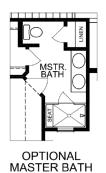

#### Galloway

1721 sq. ft. 3 Bedroom + Loft 2.5 Bath 2 Story

MASTER BATH

OPTIONAL MASTER BATH