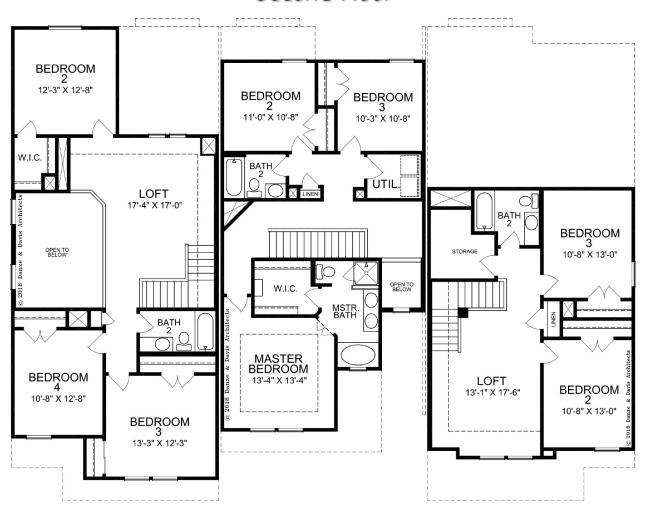

#### PROMINENCE HOMES

# Three Unit Townhome <u>Elevation 'A'</u> Second Floor

#### Alexander

1930 sq. ft. 4 Bedroom + Loft 2.5 Bath 2 Story

### Edinburgh

1601 sq. ft. 3 Bedroom 2.5 Bath 2 Story

## Galloway

1721 sq. ft. 3 Bedroom + Loft 2.5 Bath 2 Story