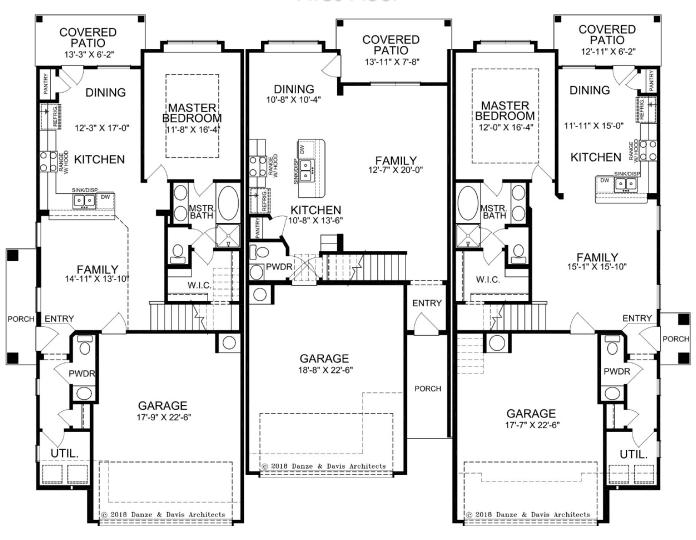

#### PROMINENCE HOMES

# Three Unit Townhome <u>Elevation 'A'</u>

#### First Floor

#### Alexander

1930 sq. ft. 4 Bedroom + Loft 2.5 Bath 2 Story

## Edinburgh

1601 sq. ft. 3 Bedroom 2.5 Bath 2 Story

#### Galloway

1721 sq. ft. 3 Bedroom + Loft 2.5 Bath 2 Story

MASTER BATH

OPTIONAL MASTER BATH