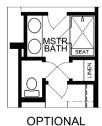

#### Galloway

1721 sq. ft. 3 Bedroom + Loft 2.5 Bath 2 Story

MASTER BATH

OPTIONAL MASTER BATH