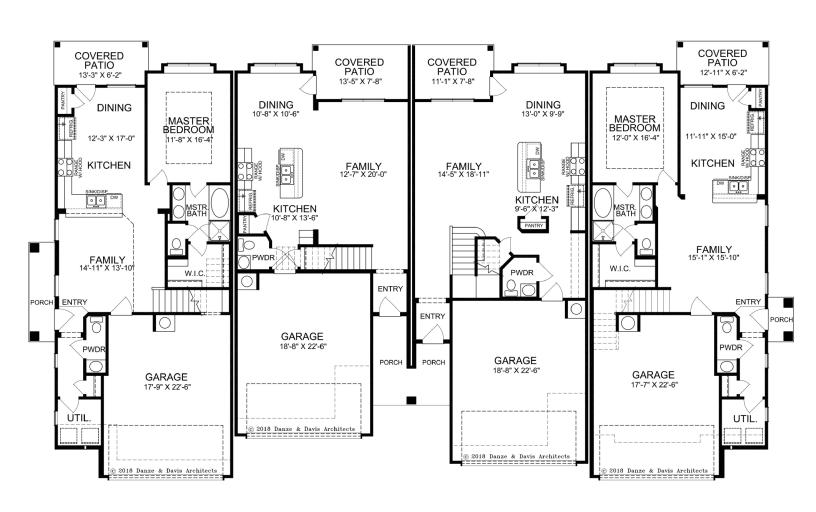

# Four Unit Townhome <u>Elevation 'A'</u> First Floor

#### Alexander

1907 sq. ft. 4 Bedroom + Loft 2.5 Bath 2 Story

### Edinburgh

1603 sq. ft. 3 Bedroom 2.5 Bath 2 Story

#### Aberdeen

1799 sq. ft. 3 Bedroom 2.5 Bath 2 Story

# Galloway

1672 sq. ft.
3 Bedroom + Loft
2.5 Bath
2 Story