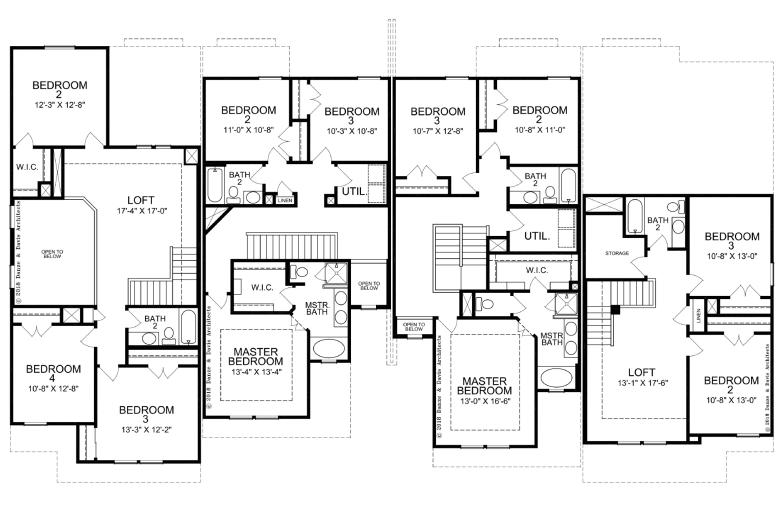

# Four Unit Townhome <u>Elevation 'A'</u> Second Floor

#### Alexander

1907 sq. ft. 4 Bedroom + Loft 2.5 Bath 2 Story

## Edinburgh

1603 sq. ft. 3 Bedroom 2.5 Bath 2 Story

#### Aberdeen

1799 sq. ft. 3 Bedroom 2.5 Bath 2 Story

## Galloway

1672 sq. ft. 3 Bedroom + Loft 2.5 Bath 2 Story